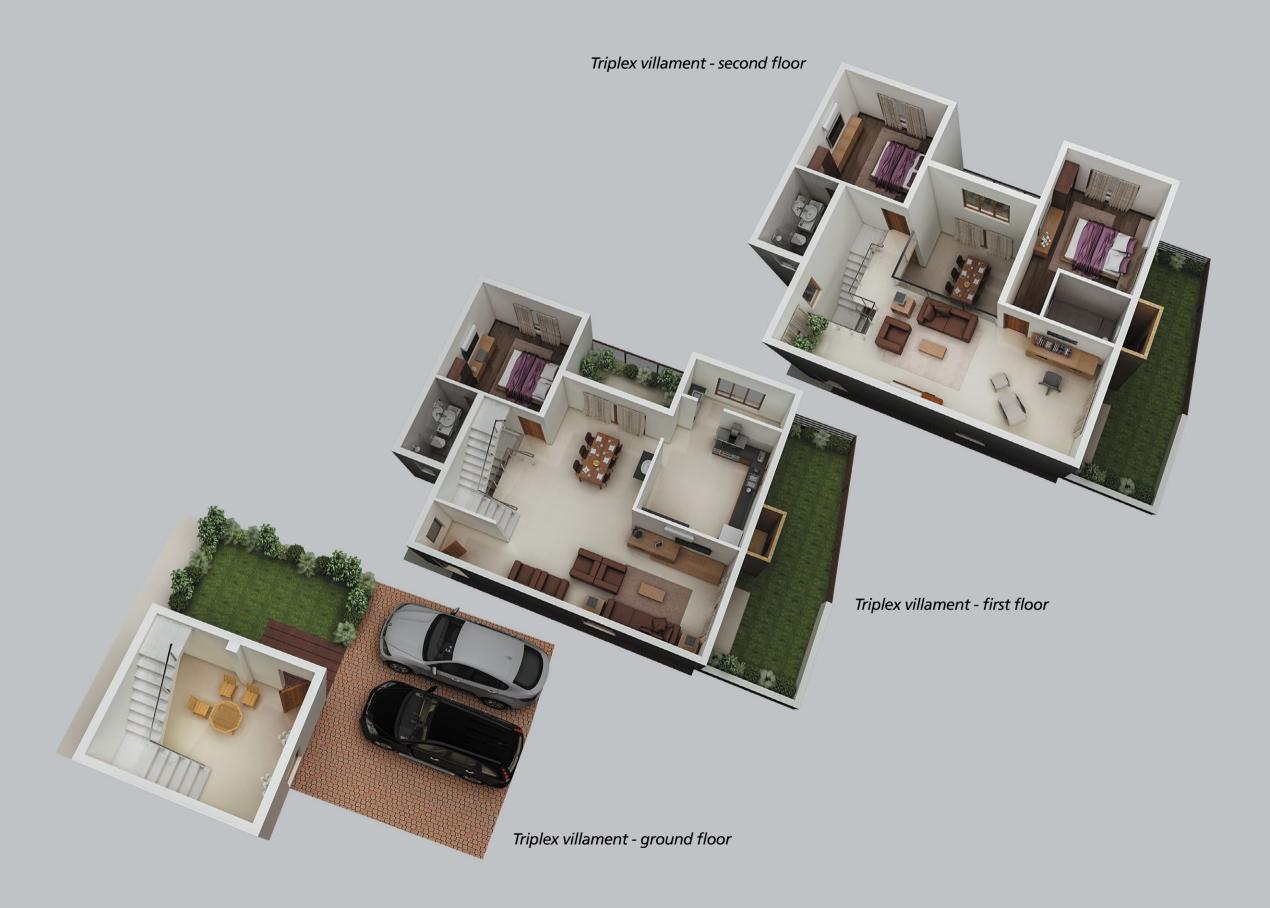

SCHOOL

1 kilometre

☐ ESI HOSPITAL

2 kilometres

□ KRA MATRICULATION SCHOOL

2 kilometres

□ SINGANALLUR BUS STAND

3 kilometres

□ COIMBATORE CORPORATION OFFICE, SINGANALLUR

3 kilometres

☐ GANDHIPURAM BUS STAND

12 kilometres

☐ COIMBATORE RAIL STATION

8 kilometres

□ TIDEL PARK

2.5 kilometres





### **AMENITIES**

- □ CHILDREN'S PLAY AREA
- □ CRICKET NETS
- □ AMPHITHEATRE
- **□** BADMINTON COURT
- □ SWIMMING POOL
- □ CLUB HOUSE
  - INDOOR GAMES
  - MULTIPURPOSE HALL
  - CONVENIENT STORE
  - GYM
  - LAUNDRY COLLECTION POINT
- □ SOLAR-POWERED LIGHTS FOR COMMON AREA
- □ 8-PASSENGER AUTOMATED
  LIFTS
- □ POWER BACKUP FOR LIFTS,WATER PUMP & COMMONAREA LIGHTING
- ☐ SEWAGE TREATMENT PLANT
- ☐ TWO COVERED CARPARKING FOR VILLAMENTS& 3BHK APARTMENTS
- □ INDIVIDUAL MAILBOX WITH NAME BOARD







FIRST & THIRD FLOOR LEVEL

**SECOND & FOURTH FLOOR LEVEL** 







# block A villament





**FIRST & THIRD FLOOR LEVEL** 

**SECOND & FOURTH FLOOR LEVEL** 

# block B villament



### **FIRST & THIRD FLOOR LEVEL**



### SECOND & FOURTH FLOOR LEVEL



# block C villament



**FIRST & THIRD FLOOR LEVEL** 

**SECOND & FOURTH FLOOR LEVEL** 

### block D villament











**FIRST & THIRD FLOOR LEVEL** 

**SECOND & FOURTH FLOOR LEVEL** 

# block E villament

















### block F apartment

### **Specifications**

| SL.<br>NO | COMPONENT            | DESCRIPTION / ITEMS      | APARTMENTS                                                                                                                      | VILLAMENTS