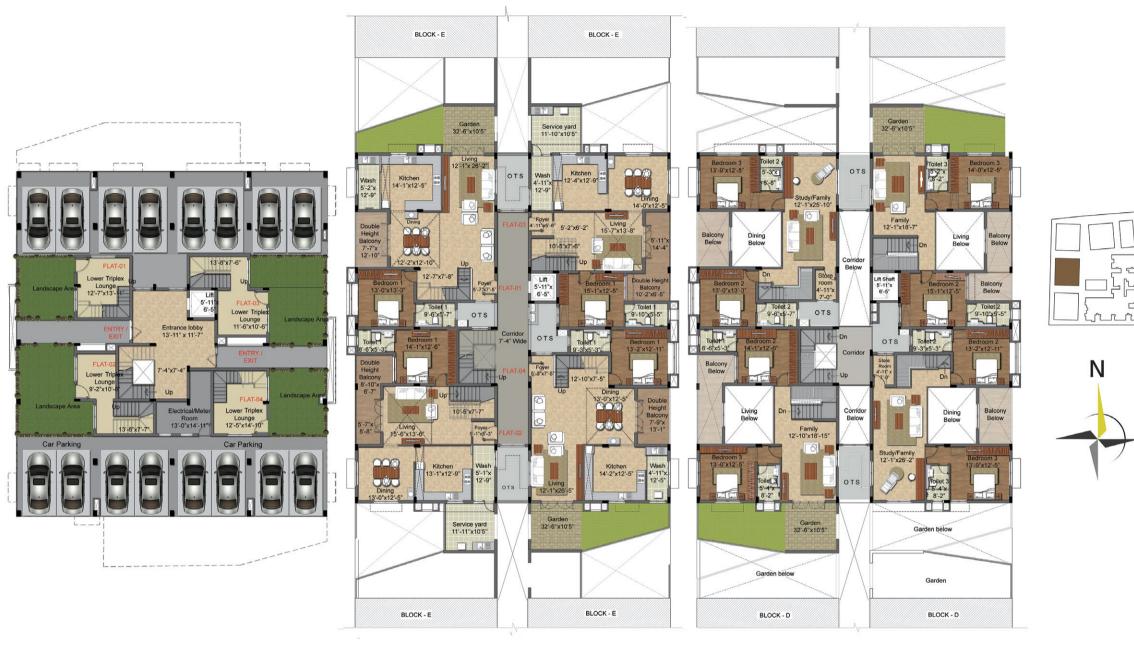

PARK

2.5 kilometres





### **AMENITIES**

- □ CHILDREN'S PLAY AREA
- □ CRICKET NETS
- □ AMPHITHEATRE
- **□** BADMINTON COURT
- □ SWIMMING POOL
- □ CLUB HOUSE
  - INDOOR GAMES
  - MULTIPURPOSE HALL
  - CONVENIENT STORE
  - GYM
  - LAUNDRY COLLECTION POINT
- □ SOLAR-POWERED LIGHTS FOR COMMON AREA
- □ 8-PASSENGER AUTOMATED
  LIFTS
- □ POWER BACKUP FOR LIFTS,WATER PUMP & COMMONAREA LIGHTING
- ☐ SEWAGE TREATMENT PLANT
- ☐ TWO COVERED CARPARKING FOR VILLAMENTS& 3BHK APARTMENTS
- □ INDIVIDUAL MAILBOX WITH NAME BOARD







FIRST & THIRD FLOOR LEVEL

**SECOND & FOURTH FLOOR LEVEL** 







# block A villament





**FIRST & THIRD FLOOR LEVEL** 

**SECOND & FOURTH FLOOR LEVEL** 

# block B villament



### **FIRST & THIRD FLOOR LEVEL**



### SECOND & FOURTH FLOOR LEVEL



# block C villament



**FIRST & THIRD FLOOR LEVEL** 

**SECOND & FOURTH FLOOR LEVEL** 

### block D villament











**FIRST & THIRD FLOOR LEVEL** 

**SECOND & FOURTH FLOOR LEVEL** 

# block E villament

















### block F apartment

### **Specifications**

| SL.<br>NO | COMPONENT            | DESCRIPTION / ITEMS      | APARTMENTS                                                                                                                      | VILLAMENTS                                                                                                                      |
|-----------|----------------------|--------------------------|---------------------------------------------------------------------------------------------------------------------------------|--------------------------------