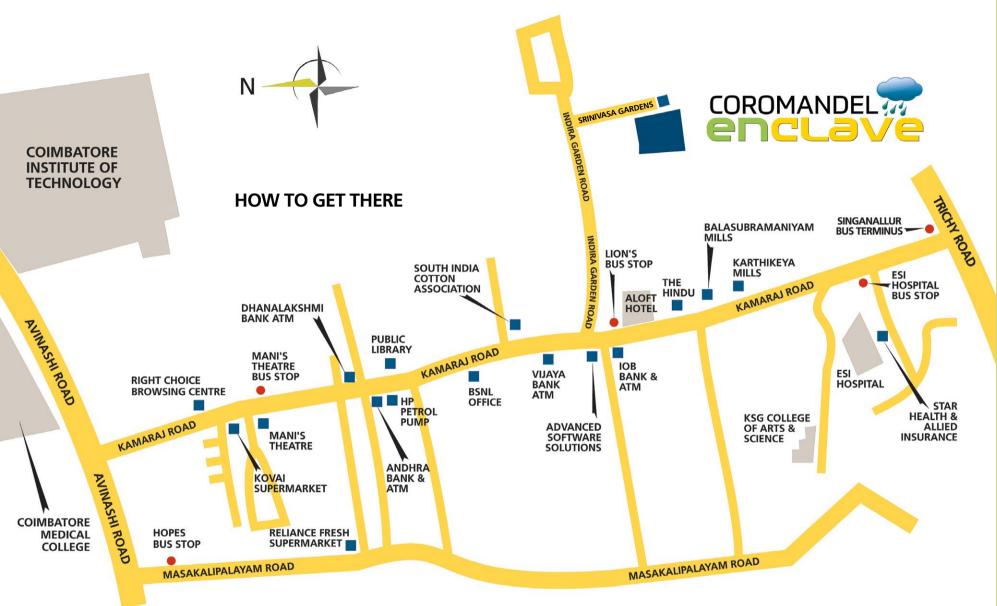

### landmarks

☐ COIMBATORE AIRPORT

6 kilometres

□ PSG COLLEGE OF TECHNOLOGY

4 kilometres

□ HOPE COLLEGE BUS STOP

2 kilometres

■ MANI'S THEATRE

1 kilometre

□ NGR MEMORIAL SCHOOL

1 kilometre

☐ ESI HOSPITAL

2 kilometres

□ KRA MATRICULATION SCHOOL

2 kilometres

□ SINGANALLUR BUS STAND

3 kilometres

□ COIMBATORE CORPORATION OFFICE, SINGANALLUR

3 kilometres

☐ GANDHIPURAM BUS STAND

12 kilometres

☐ COIMBATORE RAIL STATION

8 kilometres

□ TIDEL PARK

2.5 kilometres