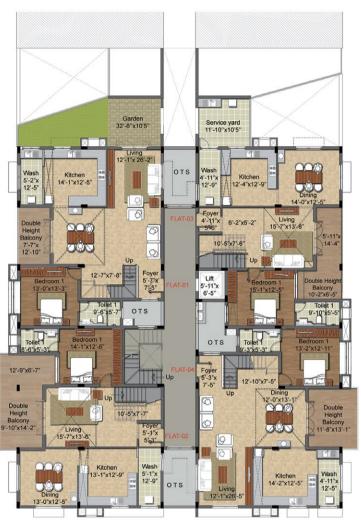

FIRST & THIRD FLOOR LEVEL

**SECOND & FOURTH FLOOR LEVEL** 

# block A villament

**FIRST & THIRD FLOOR LEVEL** 

**SECOND & FOURTH FLOOR LEVEL** 

# block B villament

### **FIRST & THIRD FLOOR LEVEL**

### SECOND & FOURTH FLOOR LEVEL

# block C villament

**FIRST & THIRD FLOOR LEVEL** 

**SECOND & FOURTH FLOOR LEVEL** 

### block D villament

**FIRST & THIRD FLOOR LEVEL** 

**SECOND & FOURTH FLOOR LEVEL** 

# block E villament

### block F apartment