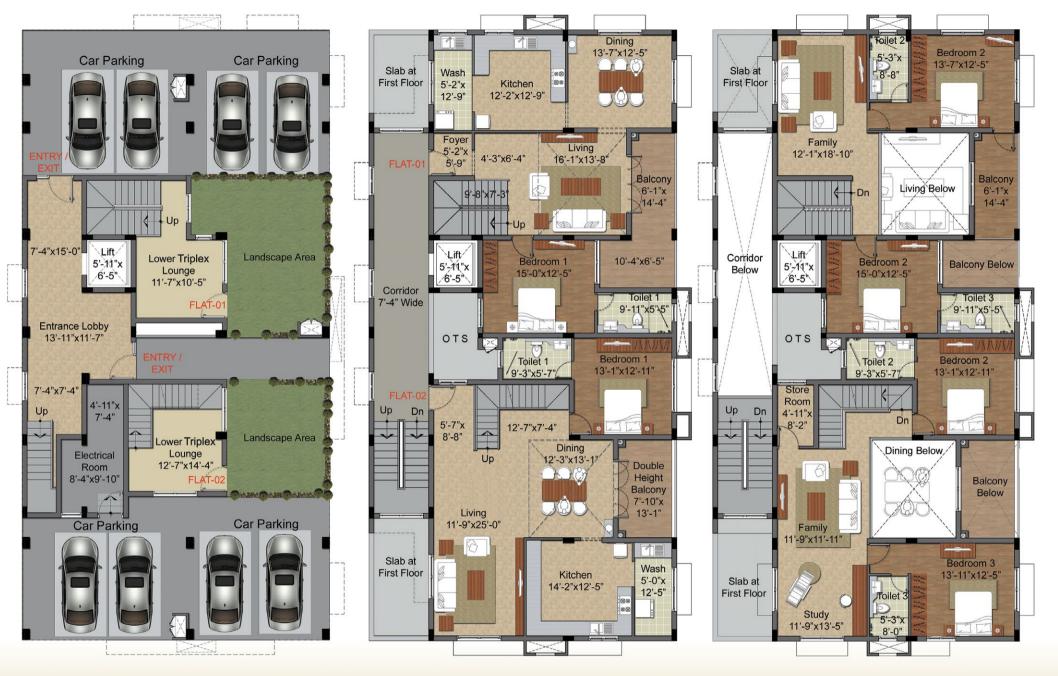

# block A villament

**FIRST & THIRD FLOOR LEVEL** 

**SECOND & FOURTH FLOOR LEVEL** 

# block B villament

### **FIRST & THIRD FLOOR LEVEL**

### SECOND & FOURTH FLOOR LEVEL

# block C villament

**FIRST & THIRD FLOOR LEVEL** 

**SECOND & FOURTH FLOOR LEVEL** 

### block D villament

**FIRST & THIRD FLOOR LEVEL** 

**SECOND & FOURTH FLOOR LEVEL** 