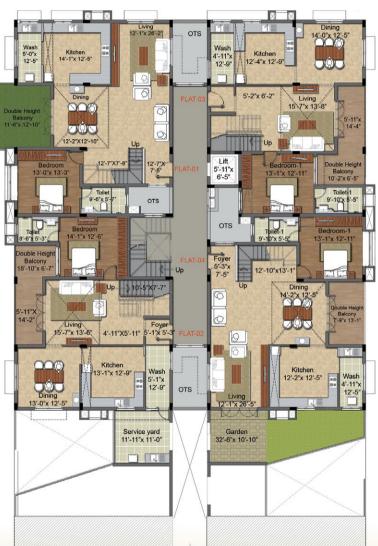

lometres

☐ COIMBATORE RAIL STATION

8 kilometres

□ TIDEL PARK

2.5 kilometres





### **AMENITIES**

- □ CHILDREN'S PLAY AREA
- □ CRICKET NETS
- □ AMPHITHEATRE
- **□** BADMINTON COURT
- □ SWIMMING POOL
- □ CLUB HOUSE
  - INDOOR GAMES
  - MULTIPURPOSE HALL
  - CONVENIENT STORE
  - GYM
  - LAUNDRY COLLECTION POINT
- □ SOLAR-POWERED LIGHTS FOR COMMON AREA
- □ 8-PASSENGER AUTOMATED
  LIFTS
- □ POWER BACKUP FOR LIFTS,WATER PUMP & COMMONAREA LIGHTING
- ☐ SEWAGE TREATMENT PLANT
- ☐ TWO COVERED CARPARKING FOR VILLAMENTS& 3BHK APARTMENTS
- □ INDIVIDUAL MAILBOX WITH NAME BOARD







FIRST & THIRD FLOOR LEVEL

**SECOND & FOURTH FLOOR LEVEL** 







# block A villament





**FIRST & THIRD FLOOR LEVEL** 

**SECOND & FOURTH FLOOR LEVEL** 

# block B villament



### **FIRST & THIRD FLOOR LEVEL**



### SECOND & FOURTH FLOOR LEVEL



# block C villament



**FIRST & THIRD FLOOR LEVEL** 

**SECOND & FOURTH FLOOR LEVEL** 

### block D villament











**FIRST & THIRD FLOOR LEVEL** 

**SECOND & FOURTH FLOOR LEVEL** 

# block E villament

















### block F apartment

### **Specifications**

| SL.<br>NO | COMPONENT            | DESCRIPTION / ITEMS      | APARTMENTS                                                                                                                      | VILLAMENTS                                                                                                                      |
|-----------|----------------------|--------------------------|--------------------------------------------------------------------------------------------------------