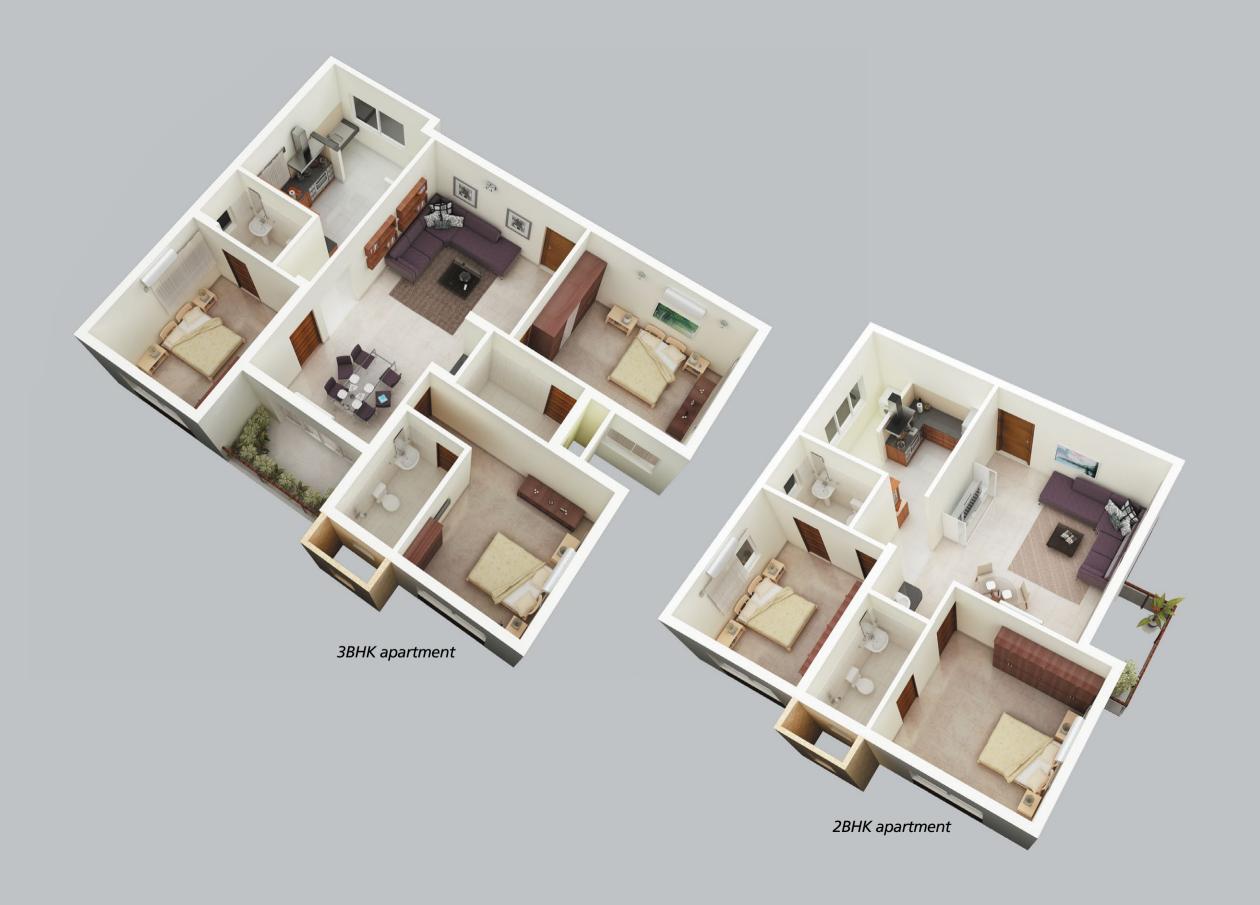

# block A villament

**FIRST & THIRD FLOOR LEVEL** 

**SECOND & FOURTH FLOOR LEVEL** 

# block B villament

# block C villament

**FIRST & THIRD FLOOR LEVEL** 

**SECOND & FOURTH FLOOR LEVEL** 

### block D villament

**FIRST & THIRD FLOOR LEVEL** 

**SECOND & FOURTH FLOOR LEVEL** 