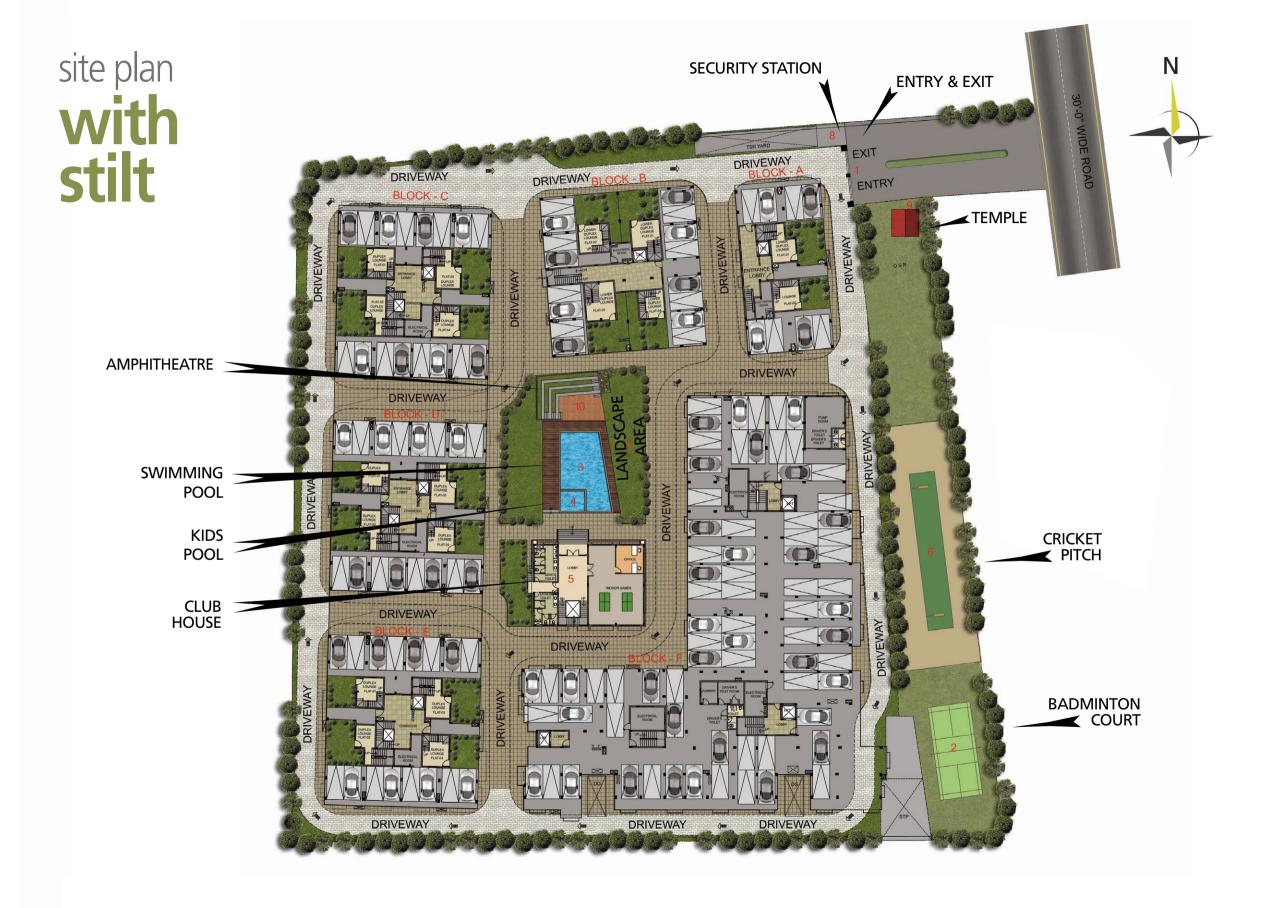

### **AMENITIES**

- □ CHILDREN'S PLAY AREA
- □ CRICKET NETS
- □ AMPHITHEATRE
- **□** BADMINTON COURT
- □ SWIMMING POOL
- □ CLUB HOUSE
  - INDOOR GAMES
  - MULTIPURPOSE HALL
  - CONVENIENT STORE
  - GYM
  - LAUNDRY COLLECTION POINT
- □ SOLAR-POWERED LIGHTS FOR COMMON AREA
- □ 8-PASSENGER AUTOMATED
  LIFTS
- □ POWER BACKUP FOR LIFTS,WATER PUMP & COMMONAREA LIGHTING
- ☐ SEWAGE TREATMENT PLANT
- ☐ TWO COVERED CARPARKING FOR VILLAMENTS& 3BHK APARTMENTS
- □ INDIVIDUAL MAILBOX WITH NAME BOARD