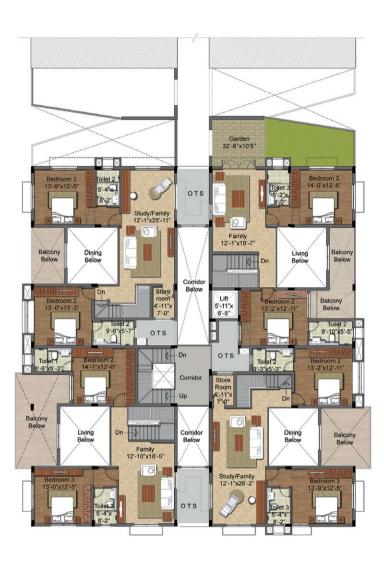

FIRST & THIRD FLOOR LEVEL

**SECOND & FOURTH FLOOR LEVEL** 

# block A villament

**FIRST & THIRD FLOOR LEVEL** 

**SECOND & FOURTH FLOOR LEVEL** 

# block B villament

### **FIRST & THIRD FLOOR LEVEL**

### SECOND & FOURTH FLOOR LEVEL

# block C villament

**FIRST & THIRD FLOOR LEVEL** 

**SECOND & FOURTH FLOOR LEVEL** 

### block D villament

**FIRST & THIRD FLOOR LEVEL** 

**SECOND & FOURTH FLOOR LEVEL** 

# block E villament

### block F apartment