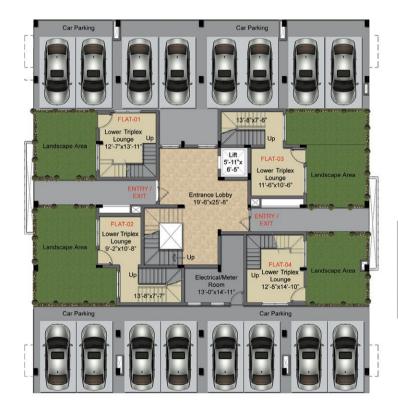

HITHEATRE
- **□** BADMINTON COURT
- □ SWIMMING POOL
- □ CLUB HOUSE
  - INDOOR GAMES
  - MULTIPURPOSE HALL
  - CONVENIENT STORE
  - GYM
  - LAUNDRY COLLECTION POINT
- □ SOLAR-POWERED LIGHTS FOR COMMON AREA
- □ 8-PASSENGER AUTOMATED
  LIFTS
- □ POWER BACKUP FOR LIFTS,WATER PUMP & COMMONAREA LIGHTING
- ☐ SEWAGE TREATMENT PLANT
- ☐ TWO COVERED CARPARKING FOR VILLAMENTS& 3BHK APARTMENTS
- □ INDIVIDUAL MAILBOX WITH NAME BOARD







FIRST & THIRD FLOOR LEVEL

**SECOND & FOURTH FLOOR LEVEL** 







# block A villament





**FIRST & THIRD FLOOR LEVEL** 

**SECOND & FOURTH FLOOR LEVEL** 

# block B villament



### **FIRST & THIRD FLOOR LEVEL**



### SECOND & FOURTH FLOOR LEVEL



# block C villament



**FIRST & THIRD FLOOR LEVEL** 

**SECOND & FOURTH FLOOR LEVEL** 

### block D villament











**FIRST & THIRD FLOOR LEVEL** 

**SECOND & FOURTH FLOOR LEVEL** 

# block E villament

















### block F apartment

### **Specifications**

| SL.<br>NO | COMPONENT            | DESCRIPTION / ITEMS      | APARTMENTS                                                                                                                      | VILLAMENTS                                                                                                                      |
|-----------|----------------------|--------------------------|---------------------------------------------------------------------------------------------------------------------------------|-------------------------------------------------------------------------------------------------------------------------------